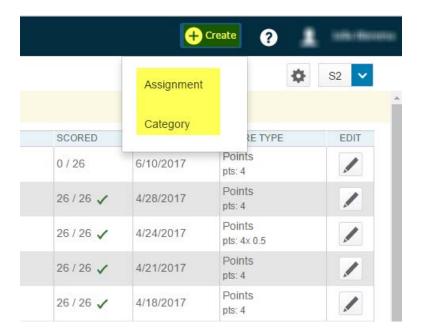

1) Click the "Create" button on the top right of your gradebook. You can select assignment or category.

2) Click assignment under create to add an assignment to one or more classes. You must give the assignment a category, score type, and due date. If your assignment is attached to multiple classes, you can make a unique due date for each class.