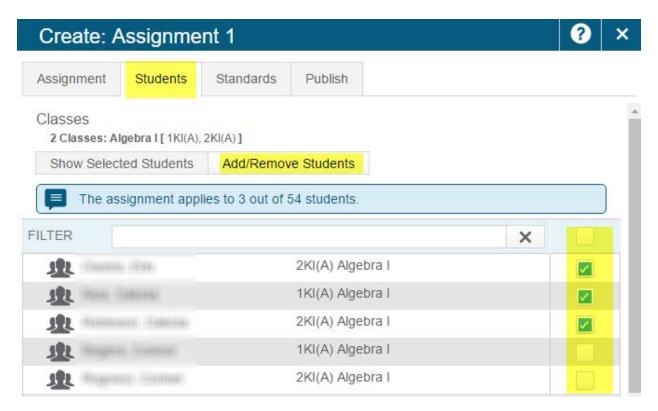

3) You may click the students tab to add or remove this assignment for particular students.

4) To create a category, click the "Create" button then "Category". You must select the classes for this category, choose a name and color to represent it, and then choose make the category active.