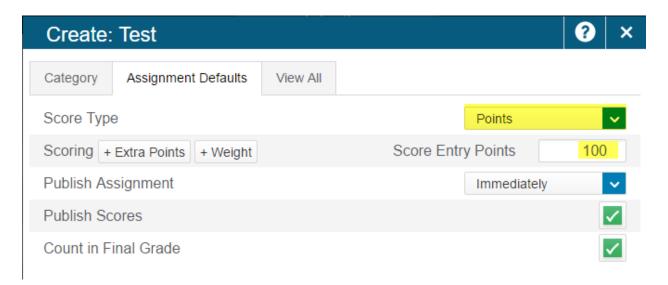

5) You can click the "Assignment Defaults" tab to choose default score values for this assignment.