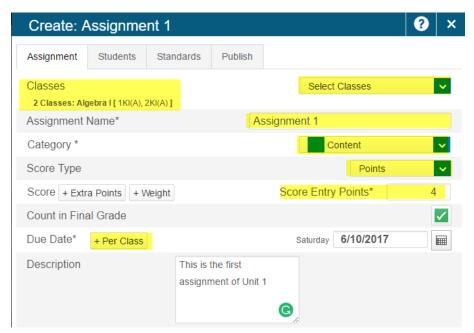

1) Click the "Create" button on the top right of your gradebook. You can select assignment or category.

2) Click assignment under create to add an assignment to one or more classes. You must give the assignment a category, score type, and due date. If your assignment is attached to multiple classes, you can make a unique due date for each class.