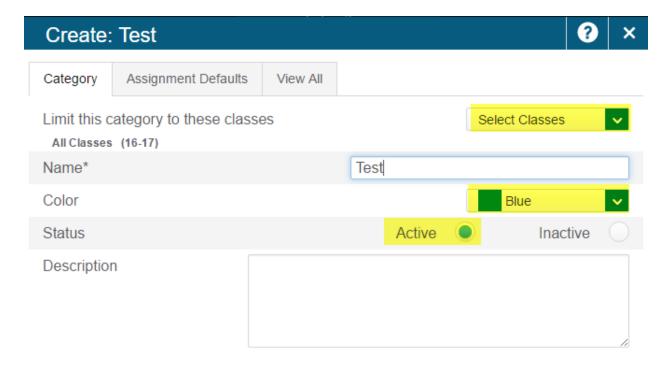

3) You may click the students tab to add or remove this assignment for particular students.

4) To create a category, click the "Create" button then "Category". You must select the classes for this category, choose a name and color to represent it, and then choose make the category active.